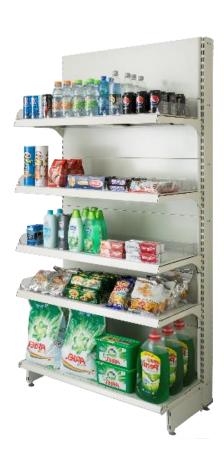

## Sentinel

- Transforms almost any retail shelving into a secure self-shopping solution.
- Control shrinkage, protect scan-and-go zones, and minimize out-of-shelf losses without replacing existing shelves. This brings positive ROI to Autonomous stores.
- A non-intrusive, robust security layer that finally makes self-shopping stores profitable.
- "Revolutionize Retail: Secure, Streamline, and Profit with Shekel's Smart Shelf Solution!"

## Sentinel: Makes Standard Shelves Smart - Easily

Shekel's Sentinel is a cutting-edge retail security add-on designed for existing grocery shelf arrays.

Using WeightAI technology, Sentinel translates on-shelf events into SKU validation or recognition based on specific use-case needs.

# **Sentinel: Highlights**

- Enabling Accurate Inventory: Live data optimizes stock management and restocking efficiency.
- Scalable Design: Fits seamlessly into both small and large retail spaces.
- Cost-Saving Innovative Technology: The most cost-effective way to monitor a store's shelf events
- **High Capacity & Precision:** Handles up to 400 kg with 20g SKU accuracy.
- Rapid Detection: Detects shelf events in under 0.5 seconds.