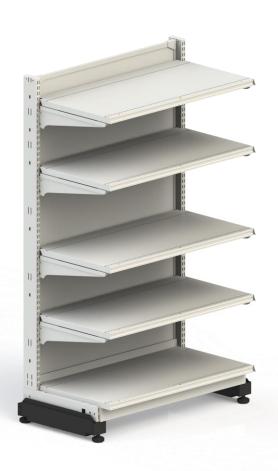

## Sentinel

- Transforms almost any retail shelving into a secure self-shopping solution.
- Control shrinkage, protect scan-and-go zones, and minimize out-of-shelf losses without replacing existing shelves. This brings positive ROI to Autonomous stores.
- A non-intrusive, robust security layer that finally makes self-shopping stores profitable.
- "Revolutionize Retail: Secure, Streamline, and Profit with Shekel's Smart Shelf Solution!"

## Sentinel: Makes Standard Shelves Smart - Easily

Shekel's Sentinel is a cutting-edge retail security add-on designed for existing grocery shelf arrays.

Using WeightAI technology, Sentinel translates on-shelf events into SKU validation or recognition based on specific use-case needs.