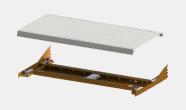

## Sentinel

- Transforms almost any retail shelving into a secure self-shopping solution.
- Control shrinkage, protect scan-and-go zones, and minimize out-of-shelf losses without replacing existing shelves. This brings positive ROI to Autonomous stores.
- A non-intrusive, robust security layer that finally makes self-shopping stores profitable.
- "Revolutionize Retail: Secure, Streamline, and Profit with Shekel's Smart Shelf Solution!"

## Sentinel: Makes Standard Shelves Smart - Easily

Shekel's Sentinel is a cutting-edge retail security add-on designed for existing grocery shelf arrays.

Using WeightAI technology, Sentinel translates on-shelf events into SKU validation or recognition based on specific use-case needs.