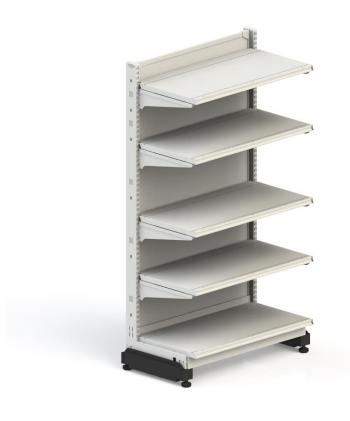

## Sentinel

- Transforms almost any retail shelving into a secure self-shopping solution.
- Control shrinkage, protect scan-and-go zones, and minimize out-of-shelf losses without replacing existing shelves. This brings positive ROI to Autonomous stores.
- A non-intrusive, robust security layer that finally makes self-shopping stores profitable.
- "Revolutionize Retail: Secure, Streamline, and Profit with Shekel's Smart Shelf Solution!"

## Sentinel: Makes Standard Shelves Smart - Easily

Shekel's Sentinel is a cutting-edge retail security add-on designed for existing grocery shelf arrays.

Using WeightAI technology, Sentinel translates on-shelf events into SKU validation or recognition based on specific use-case needs.

# **Sentinel: Highlights**

- Enabling Accurate Inventory: Live data optimizes stock management and restocking efficiency.
- Scalable Design: Fits seamlessly into both small and large retail spaces.
- Cost-Saving Innovative Technology: The most cost-effective way to monitor a store's shelf events
- **High Capacity & Precision:** Handles up to 400 kg with 20g SKU accuracy.
- Rapid Detection: Detects shelf events in under 0.5 seconds.