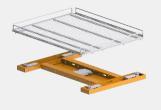

## Sentinel

- Transforms almost any retail shelving into a secure self-shopping solution.
- Control shrinkage, protect scan-and-go zones, and minimize out-of-shelf losses without replacing existing shelves. This brings positive ROI to Autonomous stores.
- A non-intrusive, robust security layer that finally makes self-shopping stores profitable.
- "Revolutionize Retail: Secure, Streamline, and Profit with Shekel's Smart Shelf Solution!"

## Sentinel: Makes Standard Shelves Smart - Easily

Shekel's Sentinel is a cutting-edge retail security add-on designed for existing grocery shelf arrays.

Using WeightAI technology, Sentinel translates on-shelf events into SKU validation or recognition based on specific use-case needs.